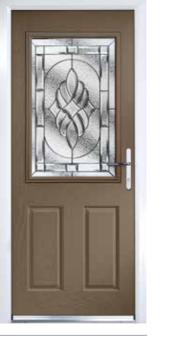

# **LYTHAM & LYTHAM GRID**

Choose from either the patterned glazing options below or a Pilkington obscured glass design

◆ Please see page 38/39 for Backing Glass options

ELEGANCE

also available in clear bevel,

DIAMONDS

REFLECTIONS

LINEAR

SIMPLICITY

MURANO

## **GLAZING ALSO AVAILABLE IN ALL PILKINGTON OBSCURED GLASS DESIGNS**

Please speak to your installer for more details \*Lytham grid door only available with clear or obscure glass.

SHOWN IN SLATE GREY WITH LINEAR GLAZING

## WITH ITS LARGE GLAZED AREA, THE LYTHAM LETS LIGHT FLOOD THROUGH. AVAILABLE WITH GRIDLITE OPTION

LYTHAM (PUTTY)

ELEGANCE GLAZING

LYTHAM GRID (MARSALA) CLEAR GRIDLITE\*

YTHAM GRID