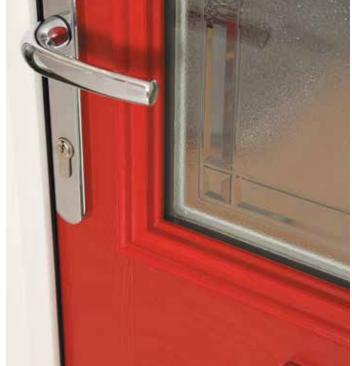

## MAKE AN ENTRANCE

Let your door really make an entrance by selecting stylish accessories. Handles can be fitted in either modern handle positions or choose a more traditional door pull fitted centrally together with the heritage lock position.

# **LOCK POSITION OPTIONS**

Sometimes the small details really make the difference. That's why we've even considered lock positions when it comes to creating the perfect door. Simply choose the option that best suits you to add the personal finishing touch.

The Heritage Lock option allows you to place the lock higher up the door for all slam shut designs.

The Standard Lock option places the lock in the middle of the door for all slam shut designs.