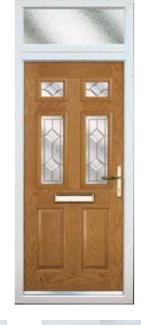

# TRADITIONAL DOORS

The range of traditional doors are designed to replicate the most popular timber doors and come with highly defined mouldings and realistic wood-grain embossing on the surface. Whether used in a Victorian home, a modern townhouse or a farmhouse cottage, these doors always add to the appearance of the entryway and with the widest range of styles available in the market, there is a door for everyone.

These doors are transformed by the choice of decorative glass and colour and with 42 door colours available and a huge range of glass options from the simple diamonds of Classic through to the stunning multi-faced bevelling and black chrome of Reflections, these doors can make a real statement.

With the range of Traditional door styles, we can also tailor the furniture to suit your tastes. Finger pulls are an option should you wish to change from the standard lever lever handle.

RIVIERA BLACK CLASSIC GLAZINO