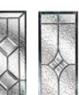

# TRADITIONAL DOORS

The range of traditional doors are designed to replicate the most popular timber doors and come with highly defined mouldings and realistic wood-grain embossing on the surface. Whether used in a Victorian home, a modern townhouse or a farmhouse cottage, these doors always add to the appearance of the entryway and with the widest range of styles available in the market, there is a door for everyone.

These doors are transformed by the choice of decorative glass and colour and with 42 door colours available and a huge range of glass options from the simple diamonds of Classic through to the stunning multi-faced bevelling and black chrome of Reflections, these doors can make a real statement.