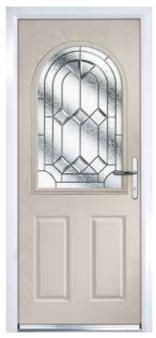

# TRADITIONAL DOORS

The range of traditional doors are designed to replicate the most popular timber doors and come with highly defined mouldings and realistic wood-grain embossing on the surface. Whether used in a Victorian home, a modern townhouse or a farmhouse cottage, these doors always add to the appearance of the entryway and with the widest range of styles available in the market, there is a door for everyone.

These doors are transformed by the choice of decorative glass and colour and with 42 door colours available and a huge range of glass options from the simple diamonds of Classic through to the stunning multi-faced bevelling and black chrome of Reflections, these doors can make a real statement.