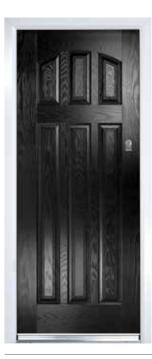

# TRADITIONAL DOORS

The range of traditional doors are designed to replicate the most popular timber doors and come with highly defined mouldings and realistic wood-grain embossing on the surface. Whether used in a Victorian home, a modern townhouse or a farmhouse cottage, these doors always add to the appearance of the entryway and with the widest range of styles available in the market, there is a door for everyone.

These doors are transformed by the choice of decorative glass and colour and with 42 door colours available and a huge range of glass options from the simple diamonds of Classic through to the stunning multi-faced bevelling and black chrome of Reflections, these doors can make a real statement.