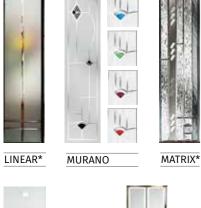

# **DECORATIVE GLASS**

## **BACKING GLASS OPTIONS** • Murano • Tahoe • Bullseye • Diamonds

Obscure glass options allow you to match existing windows in your home. Higher prices and longer lead times apply when Backing Glass is selected. A choice of Backing Glass is available when the above patterned glass options are selected.

## **ETCH ART MURANO**

Combining etched glass with hand-made 'fused glass' elements, our Fusion Art ranges are a truly modern decorative glass option.

Available in 5 colourways to complement or contrast with the door colour: Black, Blue, Green, Purple and Red.

## **ETCH ART LINEAR**

The simplicity of brilliant cut lines combined with soft satin glass gives Linear a classic appeal that suits both traditional and contemporary door styles. Only available in a limited range of door styles.

## **ETCH ART TAHOE**

Combining etched glass with hand-made 'fused glass' elements, our Fusion Art ranges are a truly modern decorative glass option.

Available in 5 colourways to complement or contrast with the door colour: Black, Blue, Green, Purple and Red.