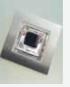

# **ULTION**

Home Defence System

# Your Door The Weak Point

Millions of doors in the UK can be opened quietly in under 10 seconds with normal tools.

Even the most secure multipoint hook mechanisms are disabled when the cylinder lock is snapped.

Securing your doors with Ultion defends your home from this and all other known attack methods.

74% of intruders go through the door

43% get through the door by forcing the lock

9/10 forced locks are snapped

£2000 GUARANTEE

If an intruder snaps Ultion and breaks into your home we'll pay you £2000.

Register your lock for free www.ultion-lock.co.uk

| EXTERNAL        | INTERNAL          |
|-----------------|-------------------|
| White           | White             |
| White Ash**     | White Ash**       |
| Golden Oak      | Golden Oak        |
| Golden Oak      | White             |
| Rosewood        | Rosewood          |
| Rosewood        | White             |
| Irish Oak       | White**           |
| Anthracite Grey | Anthracite Grey** |
| Anthracite Grey | White             |
| Black Ash       | Black Ash**       |
| Black Ash       | White             |
| Slate Grey      | White             |
| Chartwell Green | White**           |
| Cream White     | White**           |
|                 |                   |