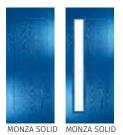

# **MONZA II & MONZA II AUGUSTA LONG**

Choose from either the patterned glazing options or a Pilkington obscured glass design

CLASSIC DIAMONDS KENSINGTON

LINEAR\*

MURANO

MATRIX

SIMPLICITY

- ◆ Please see page 38/39 for Backing Glass options
- \* Only available for Urban Augusta Long

**GLAZING ALSO AVAILABLE IN ALL PILKINGTON OBSCURED GLASS DESIGNS** 

Please speak to your installer for more details

**MONZA II SOLID** SHOWN IN SILVER GREY

## WITH ITS CONTEMPORARY LINEAR ETCH DETAILING, THE MONZA II IS A STUNNING DOOR AVAILABLE AS A GLAZED OR SOLID OPTION.

MONZA II AUGUSTA LONG

MONZA II AUGUSTA LONG (CARIBBEAN BLUE) LINEAR GLAZING

**MONZA II AUGUSTA LONG** (CLAY) SATIN GLAZING

**MONZA II SOLID** (AGATE GREY)

TRENDING COLOURS