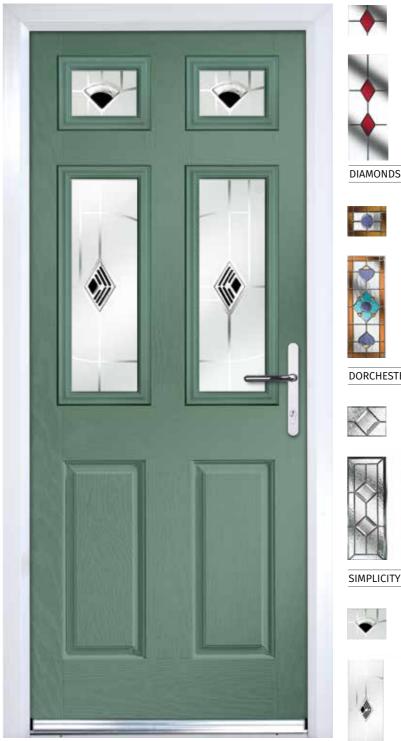

These doors are transformed by the choice of decorative glass and colour and with 42 door colours available and a huge range of glass options from the simple diamonds of Classic through to the stunning multi-faced bevelling and black chrome of Reflections, these doors can make a real statement.

DORCHESTER\* REFLECTIONS\*

ELEGANCE

TAHOE\*

MATRIX\* MURANO

Dorchester, Murano, Diamonds and Tahoe are available with different colour options as illustrated.

\*Only available for Carnoustie Door.

GLAZING ALSO AVAILABLE IN ALL PILKINGTON OBSCURED **GLASS DESIGNS** 

Choose from either the patterned glazing options below or a Pilkington obscured glass design

◆ Please see page 38/39 for Backing Glass options

DORCHESTER

REFLECTIONS

CLASSIC

**ELEGANCE** 

MATRIX

Diamonds is also available in clear bevel, blue, green and grey.

DIAMONDS

REFLECTIONS

LINEAR

SIMPLICITY

MURANO

TAHOE\*

\*Only available with the

Diamonds is also available in clear bevel, blue, green

CLASSIC

DORCHESTER

REFLECTIONS

MATRIX

ELEGANCE

# **GLENEAGLES**

Choose from either the patterned glazing options below or a Pilkington obscured glass design

◆ Please see page 38/39 for Backing Glass options

REFLECTIONS

SIMPLICITY

MATRIX

MURANO

GLAZING ALSO AVAILABLE IN ALL PILKINGTON OBSCURED GLASS DESIGNS