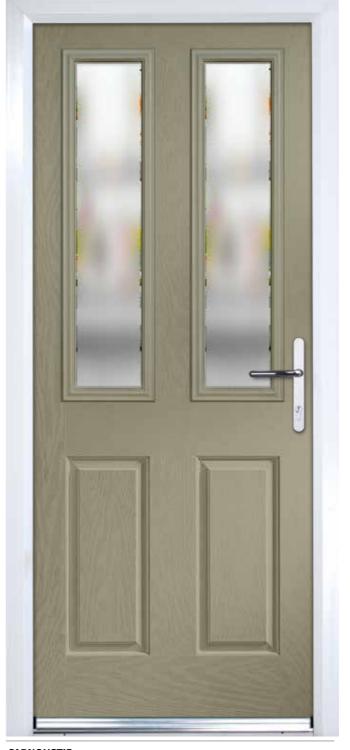

## THE GALLERY COMPOSITE DOOR

Our Composite Door Collection is a complete range of thermally efficient composite doors manufactured to the highest quality standards. Choose from Traditional or Contemporary Styles to best suit your home.

# TRADITIONAL DOORS

The range of traditional doors are designed to replicate the most popular timber doors and come with highly defined mouldings and realistic wood-grain embossing on the surface. Whether used in a Victorian home, a modern townhouse or a farmhouse cottage, these doors always add to the appearance of the entryway and with the widest range of styles available in the market, there is a door for everyone.

These doors are transformed by the choice of decorative glass and colour and with 42 door colours available and a huge range of glass options from the simple diamonds of Classic through to the stunning multi-faced bevelling and black chrome of Reflections, these doors can make a real statement.