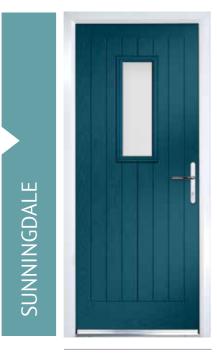

# **FARMHOUSE BELFRY & SUNNINGDALE**

# BELFRY

FARMHOUSE BELFRY (BLACK) BULLSEYE GLAZING

**FARMHOUSE SUNNINGDALE** (VICTORY BLUE) SATIN GLAZING

FARMHOUSE SOLID (AGATE GREY)

Choose from either the patterned glazing options below or a Pilkington obscured glass design ◆ Please see page 38/39 for Backing Glass options

# UNLIKE OTHER COTTAGE DOORS, THE BELFRY HAS A UNIQUE 'OFFSET ETCHED' DETAILING AND COMES IN TWO GLAZING STYLES.

**FARMHOUSE BELFRY** (ROSEWOOD) BULLSEYE GLAZING

FARMHOUSE SUNNINGDALE (NIMBUS) SIMPLICITY GLAZING