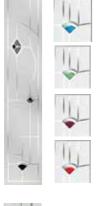

These doors are transformed by the choice of decorative glass and colour and with 42 door colours available and a huge range of glass options from the simple diamonds of Classic through to the stunning multi-faced bevelling and black chrome of Reflections, these doors can make a real statement.

# **DECORATIVE GLASS**