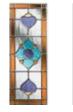

Stunning glazing options allow you to flood your hallway with light, compliment the colour of the door with coloured glass, or maintain your privacy by choosing a solid door panel.

No need to worry about heat loss either as our doors are well insulated and we only use the most energy efficient glass.

These doors are transformed by the choice of decorative glass and colour and with 42 door colours available and a huge range of glass options from the simple diamonds of Classic through to the stunning multi-faced bevelling and black chrome of Reflections, these doors can make a real statement.

# **DECORATIVE GLASS**

## **BACKING GLASS OPTIONS** • Murano • Tahoe • Bullseye • Diamonds

Obscure glass options allow you to match existing windows in your home. Higher prices and longer lead times apply when Backing Glass is selected. A choice of Backing Glass is available when the above patterned glass options are selected.