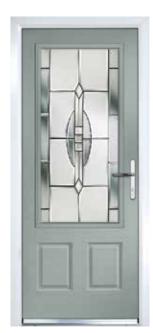

# TRADITIONAL DOORS

The range of traditional doors are designed to replicate the most popular timber doors and come with highly defined mouldings and realistic wood-grain embossing on the surface. Whether used in a Victorian home, a modern townhouse or a farmhouse cottage, these doors always add to the appearance of the entryway and with the widest range of styles available in the market, there is a door for everyone.

These doors are transformed by the choice of decorative glass and colour and with 42 door colours available and a huge range of glass options from the simple diamonds of Classic through to the stunning multi-faced bevelling and black chrome of Reflections, these doors can make a real statement.