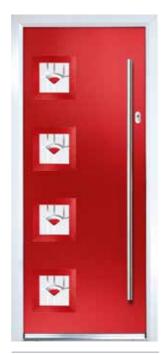

# **SEMINOLE 4**

**SEMINOLE 4** (SHADOW) MURANO GLAZING

**SEMINOLE 4** (MOONSHINE) SIMPLICITY GLAZING

## Choose from either the patterned glazing options or a Pilkington obscured glass design

♦ Please see page 38/39 for Backing Glass options

TAHOE

## A MEDITERRANEAN STYLE WITH FOUR DECORATIVE LITES ALLOWING LIGHT TO STREAM IN WITHOUT COMPROMISING YOUR PRIVACY.

SHOWN IN VICTORY BLUE WITH MURANO BLACK GLAZING

SHOWN IN BOLERO WITH TAHOE BLACK GLAZING