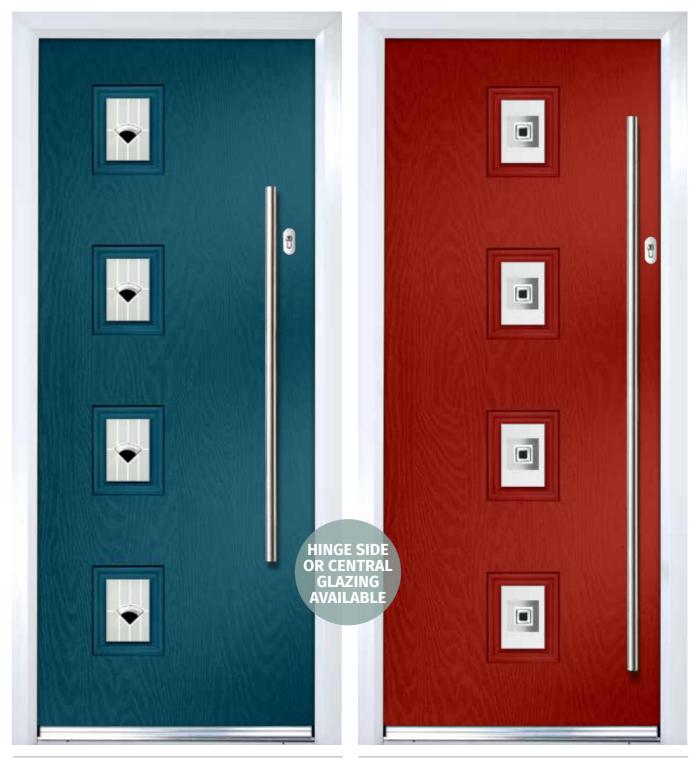

# TRADITIONAL DOORS

The range of traditional doors are designed to replicate the most popular timber doors and come with highly defined mouldings and realistic wood-grain embossing on the surface. Whether used in a Victorian home, a modern townhouse or a farmhouse cottage, these doors always add to the appearance of the entryway and with the widest range of styles available in the market, there is a door for everyone.

These doors are transformed by the choice of decorative glass and colour and with 42 door colours available and a huge range of glass options from the simple diamonds of Classic through to the stunning multi-faced bevelling and black chrome of Reflections, these doors can make a real statement.

With the range of Traditional door styles, we can also tailor the furniture to suit your tastes. Finger pulls are an option should you wish to change from the standard lever lever handle.

RIVIERA BLACK CLASSIC GLAZINO