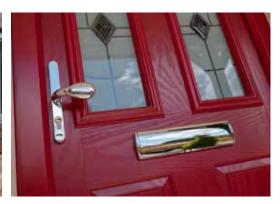

## **DOOR LOCKS AND FURNITURE**

Our multipoint lock range offers outstanding protection against attempted burglary with our doors having passed the rigorous PAS 24: 2012 tests including: manual attack, mechanical load, soft and hard body impact, plus a key/thumb cut through test. The lock will comprise of a series of hooks with a centre deadbolt lock case.

The hooks are engaged into receivers in the outer frame upon lifting the handle or by a semi-automatic function on 'slam-shut' variants. The designs protect the door from forced entry by remaining firm inside the receiver.

Thumb turn cylinders are supplied as standard with pull bar or pull escutcheon doors

On door sets with lever handles, the lock is centrally set with hook locks set close to the top and bottom of the door, whilst on part of the Contemporary range, we offer a multipoint lock with a high level cylinder and escutcheon offering the same security features as standard doors.