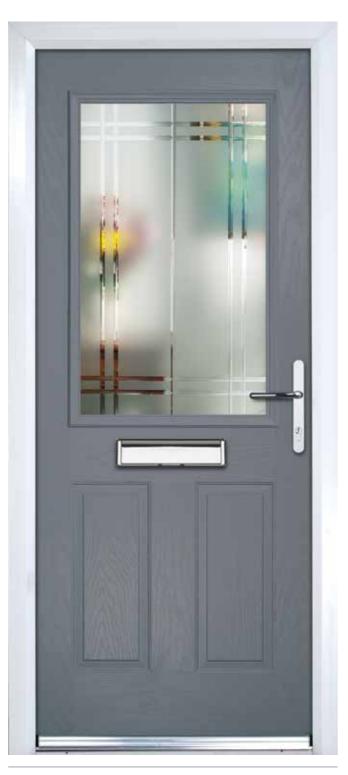

## THE GALLERY COMPOSITE DOOR

Our Composite Door Collection is a complete range of thermally efficient composite doors manufactured to the highest quality standards. Choose from Traditional or Contemporary Styles to best suit your home.

# TRADITIONAL DOORS

The range of traditional doors are designed to replicate the most popular timber doors and come with highly defined mouldings and realistic wood-grain embossing on the surface. Whether used in a Victorian home, a modern townhouse or a farmhouse cottage, these doors always add to the appearance of the entryway and with the widest range of styles available in the market, there is a door for everyone.