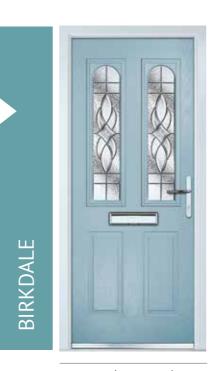

# **CARNOUSTIE, PENINA & BIRKDALE**

# CARNOUSTIE

**CARNOUSTIE** (CARIBBEAN BLUE) REFLECTIONS GLAZING

PENINA (ROSEWOOD) CLASSIC GLAZING

**BIRKDALE** (COTSWOLD) ELEGANCE GLAZING

## OUR MOST POPULAR TRADITIONAL COMPOSITE DOORS

SHOWN IN CLAY WITH KENSINGTON GLAZING

Choose from either the patterned glazing options below or a Pilkington obscured glass design

♦ Please see page 38/39 for Backing Glass options