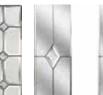

# TRADITIONAL DOORS

The range of traditional doors are designed to replicate the most popular timber doors and come with highly defined mouldings and realistic wood-grain embossing on the surface. Whether used in a Victorian home, a modern townhouse or a farmhouse cottage, these doors always add to the appearance of the entryway and with the widest range of styles available in the market, there is a door for everyone.

These doors are transformed by the choice of decorative glass and colour and with 42 door colours available and a huge range of glass options from the simple diamonds of Classic through to the stunning multi-faced bevelling and black chrome of Reflections, these doors can make a real statement.

With the range of Traditional door styles, we can also tailor the furniture to suit your tastes. Finger pulls are an option should you wish to change from the standard lever lever handle.

RIVIERA BLACK CLASSIC GLAZINO