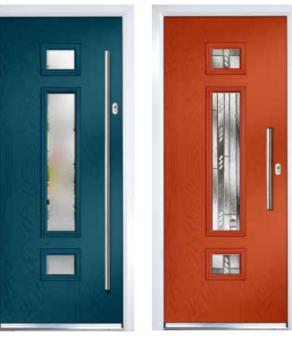

## THE GALLERY COMPOSITE DOOR

## **MAKE A STATEMENT**

Whether you're returning home from a busy day or welcoming a visitor, you want your front door to create a great first impression so only the most stunning doors feature in our collection.

Take inspiration from our contemporary and traditional door styles to choose the look which compliments your home. Bold colours, finished to modern technical standards will not only enhance the appearance of your home but require virtually no maintenance so you can relax in the knowledge that the hard work has been done for you.

# TRADITIONAL DOORS

The range of traditional doors are designed to replicate the most popular timber doors and come with highly defined mouldings and realistic wood-grain embossing on the surface. Whether used in a Victorian home, a modern townhouse or a farmhouse cottage, these doors always add to the appearance of the entryway and with the widest range of styles available in the market, there is a door for everyone.

These doors are transformed by the choice of decorative glass and colour and with 42 door colours available and a huge range of glass options from the simple diamonds of Classic through to the stunning multi-faced bevelling and black chrome of Reflections, these doors can make a real statement.