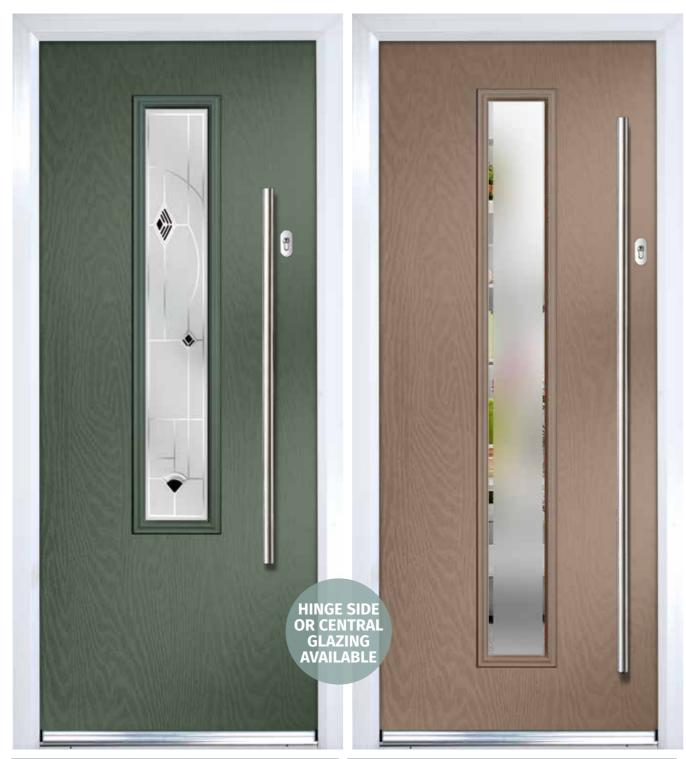

# **URBAN AUGUSTA / AUGUSTA LONG**

Choose from either the patterned glazing options or a Pilkington obscured glass design

**URBAN AUGUSTA** (CLOTTED CREAM) LINEAR GLAZING

**URBAN AUGUSTA LONG** (STORMY SEAS) KENSINGTON GLAZING

## URBAN AUGUSTA IS A SMOOTH FUTURISTIC DOOR WHICH ALLOWS PLENTY OF LIGHT INTO YOUR HOME

**URBAN AUGUSTA LONG** SHOWN IN CITRINE WITH REFLECTIONS GLAZING

SHOWN IN VICTORY BLUE WITH KENSINGTON GLAZING