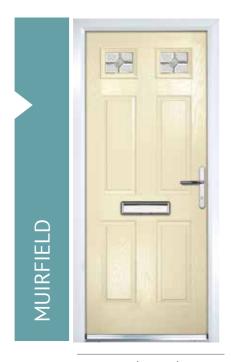

# TROON, MUIRFIELD & MUIRFIELD SOLID

TROON (VERY BERRY) MATRIX GLAZING

MUIRFIELD (VANILLA) REFLECTIONS GLAZING

**MUIRFIELD SOLID** (BLACK)

## A TRADITIONAL 6 PANEL DOOR WITH EITHER 2 OR 4 SMALL GLAZING DETAILS

Choose from either the patterned glazing options below or a Pilkington obscured glass design

◆ Please see page 38/39 for Backing Glass options

TAHOE\*

\*Only available with the

Diamonds is also available in clear bevel, blue, green

CLASSIC

DORCHESTER

REFLECTIONS

MATRIX

ELEGANCE

•Only available for Muirfield door.

**GLAZING ALSO AVAILABLE IN ALL PILKINGTON** OBSCURED GLASS DESIGNS Please speak to your installer for more

SHOWN IN CHARTWELL GREEN WITH MURANO BLACK GLAZING MURANO

KENSINGTON