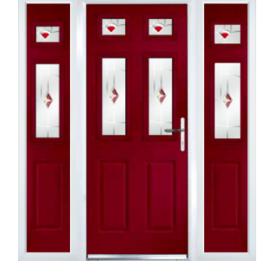

## SIDE LIGHTS AND TOP LIGHTS

For larger openings, we offer a range of sidelights and toplights to complement the composite door. With a multitude of frame options and decorative glass choices, sidelights and toplights are designed to be an integral part of the entrance system.

## **GLAZED SIDELIGHTS AND TOPLIGHTS**

For our Glazed Sidelights, there is an option for a full glazed or a split glazed with a centre transom. Complementary glass is also available to match up with many of our decorative units.

All toplights and sidelights must be coupled to the composite door.

Composite side panels are available to match selected door styles, or choose the Augusta Long which can go with any door.