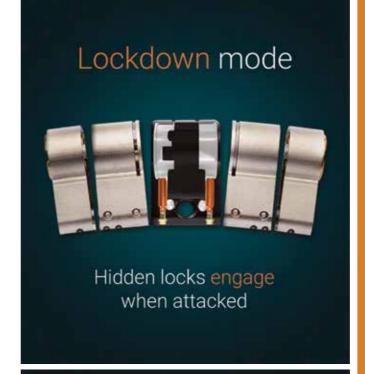

# **ULTION**

Home Defence System

# Your Door The Weak Point

Millions of doors in the UK can be opened quietly in under 10 seconds with normal tools.

Even the most secure multipoint hook mechanisms are disabled when the cylinder lock is snapped.

Securing your doors with Ultion defends your home from this and all other known attack methods.

74% of intruders go through the door

43% get through the door by forcing the lock

9/10 forced locks are snapped

£2000 GUARANTEE

If an intruder snaps Ultion and breaks into your home we'll pay you £2000.

Register your lock for free www.ultion-lock.co.uk

| EXTERNAL        | INTERNAL          |
|-----------------|-------------------|
| White           | White             |
| White Ash**     | White Ash**       |
| Golden Oak      | Golden Oak        |
| Golden Oak      | White             |
| Rosewood        | Rosewood          |
| Rosewood        | White             |
| Irish Oak       | White**           |
| Anthracite Grey | Anthracite Grey** |
| Anthracite Grey | White             |
| Black Ash       | Black Ash**       |
| Black Ash       | White             |
| Slate Grey      | White             |
| Chartwell Green | White**           |
| Cream White     | White**           |
|                 |                   |