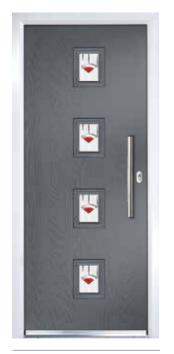

## A MEDITERRANEAN STYLE WITH FOUR DECORATIVE LITES ALLOWING LIGHT TO STREAM IN WITHOUT COMPROMISING YOUR PRIVACY.

SHOWN IN VICTORY BLUE WITH MURANO BLACK GLAZING

SHOWN IN BOLERO WITH TAHOE BLACK GLAZING