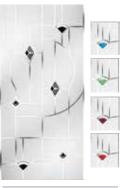

# **DECORATIVE GLASS**

## **BACKING GLASS OPTIONS** • Murano • Tahoe • Bullseye • Diamonds

Obscure glass options allow you to match existing windows in your home. Higher prices and longer lead times apply when Backing Glass is selected. A choice of Backing Glass is available when the above patterned glass options are selected.

## **ETCH ART MURANO**

Combining etched glass with hand-made 'fused glass' elements, our Fusion Art ranges are a truly modern decorative glass option.

Available in 5 colourways to complement or contrast with the door colour: Black, Blue, Green, Purple and Red.

## **ETCH ART TAHOE**

Combining etched glass with hand-made 'fused glass' elements, our Fusion Art ranges are a truly modern decorative glass option.

Available in 5 colourways to complement or contrast with the door colour: Black, Blue, Green, Purple and Red.