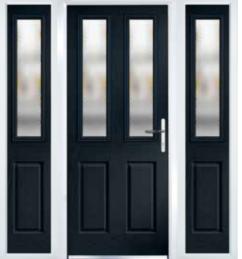

## SIDE LIGHTS AND TOP LIGHTS

For larger openings, we offer a range of sidelights and toplights to complement the composite door. With a multitude of frame options and decorative glass choices, sidelights and toplights are designed to be an integral part of the entrance system.

## **GLAZED SIDELIGHTS AND TOPLIGHTS**

For our Glazed Sidelights, there is an option for a full glazed or a split glazed with a centre transom. Complementary glass is also available to match up with many of our decorative units.

All toplights and sidelights must be coupled to the composite door.

Composite side panels are available to match selected door styles, or choose the Augusta Long which can go with any door.