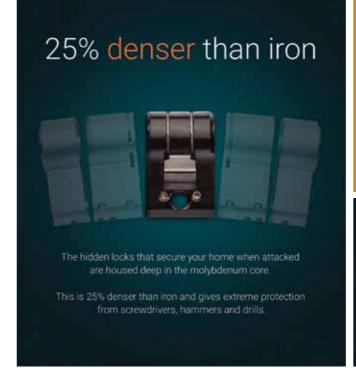

# **ULTION**

Home Defence System

# Your Door The Weak Point

Millions of doors in the UK can be opened quietly in under 10 seconds with normal tools.

Even the most secure multipoint hook mechanisms are disabled when the cylinder lock is snapped.

Securing your doors with Ultion defends your home from this and all other known attack methods.

74% of intruders go through the door

43% get through the door by forcing the lock

9/10 forced locks are snapped

£2000 GUARANTEE

If an intruder snaps Ultion and breaks into your home we'll pay you £2000.

Register your lock for free www.ultion-lock.co.uk

| EXTERNAL        | INTERNAL          |
|-----------------|-------------------|
| White           | White             |
| White Ash**     | White Ash**       |
| Golden Oak      | Golden Oak        |
| Golden Oak      | White             |
| Rosewood        | Rosewood          |
| Rosewood        | White             |
| Irish Oak       | White**           |
| Anthracite Grey | Anthracite Grey** |
| Anthracite Grey | White             |
| Black Ash       | Black Ash**       |
| Black Ash       | White             |
| Slate Grey      | White             |
| Chartwell Green | White**           |
| Cream White     | White**           |
|                 |                   |