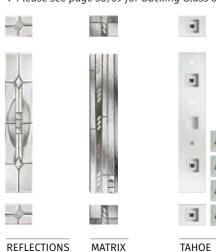

# **DECORATIVE GLASS**

## **BACKING GLASS OPTIONS** • Murano • Tahoe • Bullseye • Diamonds

Obscure glass options allow you to match existing windows in your home. Higher prices and longer lead times apply when Backing Glass is selected. A choice of Backing Glass is available when the above patterned glass options are selected.

## SIGNATURE REFLECTIONS

nside a double glazed

## **SIGNATURE MATRIX**

A modern twist on a traditional technique Modena combines hand cut textured glass pieces, contemporary fused glass elements and polished zinc cameing.