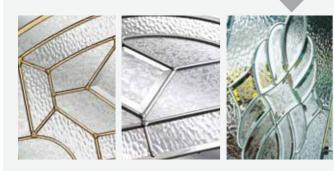

# **DECORATIVE GLASS**

## **BACKING GLASS OPTIONS** • Murano • Tahoe • Bullseye • Diamonds

Obscure glass options allow you to match existing windows in your home. Higher prices and longer lead times apply when Backing Glass is selected. A choice of Backing Glass is available when the above patterned glass options are selected.

## **ETCH ART MURANO**

Combining etched glass with hand-made 'fused glass' elements, our Fusion Art ranges are a truly modern decorative glass option.

Available in 5 colourways to complement or contrast with the door colour: Black, Blue, Green, Purple and Red.

## **ETCH ART TAHOE**

Combining etched glass with hand-made 'fused glass' elements, our Fusion Art ranges are a truly modern decorative glass option.

Available in 5 colourways to complement or contrast with the door colour: Black, Blue, Green, Purple and Red.