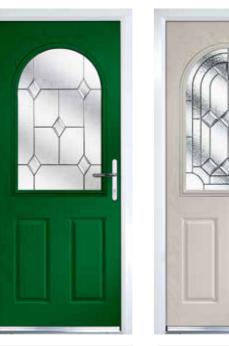

# TRADITIONAL DOORS

The range of traditional doors are designed to replicate the most popular timber doors and come with highly defined mouldings and realistic wood-grain embossing on the surface. Whether used in a Victorian home, a modern townhouse or a farmhouse cottage, these doors always add to the appearance of the entryway and with the widest range of styles available in the market, there is a door for everyone.

These doors are transformed by the choice of decorative glass and colour and with 42 door colours available and a huge range of glass options from the simple diamonds of Classic through to the stunning multi-faced bevelling and black chrome of Reflections, these doors can make a real statement.