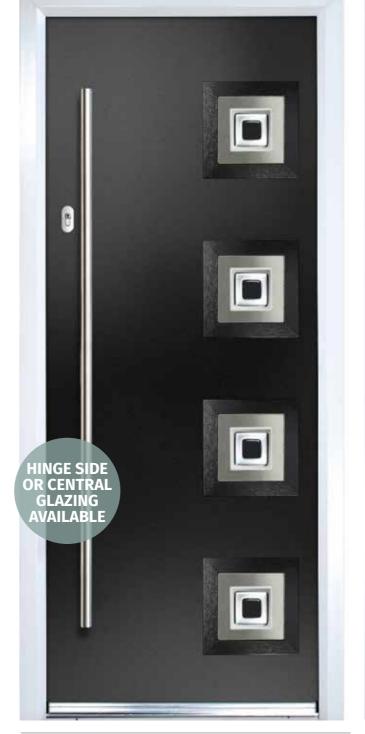

# **CONTEMPORARY DOORS**

Grained contemporary doors replicate modern timber door styles. With colour matching cassettes to frame the glass, they offer a range of modern designs with a wide choice of glazing options.

Many doors offer the option of central glazing or offset glazing on the hinge side.

# **URBAN DOORS**

The Urban range of contemporary doors has a smooth finish, creating a clean, modern look.