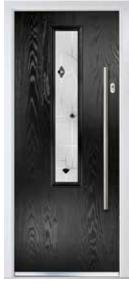

# CARNOUSTIE

**CARNOUSTIE** (CARIBBEAN BLUE) REFLECTIONS GLAZING

PENINA (ROSEWOOD) CLASSIC GLAZING

**BIRKDALE** (COTSWOLD) ELEGANCE GLAZING

## OUR MOST POPULAR TRADITIONAL COMPOSITE DOORS

SHOWN IN CLAY WITH KENSINGTON GLAZING

Choose from either the patterned glazing options below or a Pilkington obscured glass design

♦ Please see page 38/39 for Backing Glass options