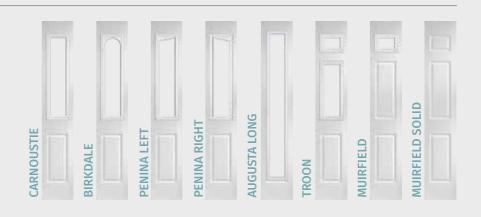

# **CARNOUSTIE, PENINA & BIRKDALE**

# CARNOUSTIE

**CARNOUSTIE** (CARIBBEAN BLUE) REFLECTIONS GLAZING

PENINA (ROSEWOOD) CLASSIC GLAZING

**BIRKDALE** (COTSWOLD) ELEGANCE GLAZING

# TROON, MUIRFIELD & MUIRFIELD SOLID

TROON (VERY BERRY) MATRIX GLAZING

MUIRFIELD (VANILLA) REFLECTIONS GLAZING

**MUIRFIELD SOLID** (BLACK)