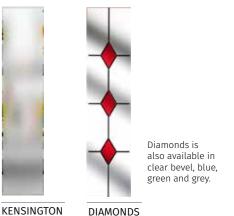

- ◆ Please see page 38/39 for Backing Glass options
- \* Only available for Urban Augusta Long.

Diamonds is also available in clear bevel, blue, green and grey.

**GLAZING ALSO AVAILABLE IN ALL PILKINGTON OBSCURED GLASS DESIGNS** 