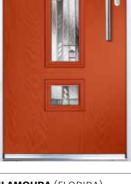

# **RIVIERA, PORTRUSH & SUNBURST**

**RIVIERA** (FLORIDA) CLASSIC GLAZING

PORTRUSH (PARADISE GREEN) CLASSIC GLAZING

PORTRUSH SUNBURST (CLOTTED CREAM) CLEAR GRIDLITE GLAZING\*

SHOWN IN CITRINE WITH ELEGANCE GLAZING

GLAZING ALSO AVAILABLE IN ALL PILKINGTON OBSCURED GLASS **DESIGNS** - Please speak to your installer for more details

Clear glazing with integral bar feature in Sunburst door replicates astragal bars. \*Sunburst door only available with clear or obscure glass.