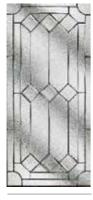

# TRADITIONAL DOORS

The range of traditional doors are designed to replicate the most popular timber doors and come with highly defined mouldings and realistic wood-grain embossing on the surface. Whether used in a Victorian home, a modern townhouse or a farmhouse cottage, these doors always add to the appearance of the entryway and with the widest range of styles available in the market, there is a door for everyone.

These doors are transformed by the choice of decorative glass and colour and with 42 door colours available and a huge range of glass options from the simple diamonds of Classic through to the stunning multi-faced bevelling and black chrome of Reflections, these doors can make a real statement.