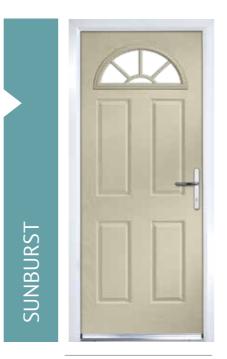

# **RIVIERA, PORTRUSH & SUNBURST**

**RIVIERA** (FLORIDA) CLASSIC GLAZING

PORTRUSH (PARADISE GREEN) CLASSIC GLAZING

PORTRUSH SUNBURST (CLOTTED CREAM) CLEAR GRIDLITE GLAZING\*

SHOWN IN CITRINE WITH ELEGANCE GLAZING

GLAZING ALSO AVAILABLE IN ALL PILKINGTON OBSCURED GLASS **DESIGNS** - Please speak to your installer for more details

Clear glazing with integral bar feature in Sunburst door replicates astragal bars. \*Sunburst door only available with clear or obscure glass.