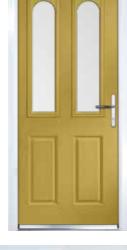

# **CONTEMPORARY DOORS**

Grained contemporary doors replicate modern timber door styles. With colour matching cassettes to frame the glass, they offer a range of modern designs with a wide choice of glazing options.

Many doors offer the option of central glazing or offset glazing on the hinge side.

# **URBAN DOORS**

The Urban range of contemporary doors has a smooth finish, creating a clean, modern look.