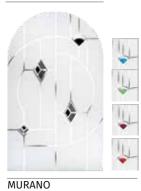

AZING

Choose from either the patterned glazing options below or a Pilkington obscured glass design

◆ Please see page 38/39 for Backing Glass options













DORCHESTER

REFLECTIONS



CLASSIC









**ELEGANCE** 

MATRIX













Diamonds is also available in clear bevel, blue, green and grey.

GLAZING ALSO AVAILABLE IN ALL PILKINGTON OBSCURED GLASS **DESIGNS** - Please speak to your installer for more details

Clear glazing with integral bar feature in Sunburst door replicates astragal bars. \*Sunburst door only available with clear or obscure glass.

# **TURNBERRY**

Choose from either the patterned glazing options below or a Pilkington obscured glass design

◆ Please see page 38/39 for Backing Glass options



REFLECTIONS



SIMPLICITY



KENSINGTON



CLASSIC



ELEGANCE



 $\hbox{$^*$Turnberry grid door only available with clear or obscure glass.}$ 



SHOWN IN BAHIA BLUE WITH REFLECTIONS GLAZING

GLAZING ALSO AVAILABLE IN ALL PILKINGTON OBSCURED GLASS **DESIGNS** - Please speak to your installer for more details

## THE LARGE GLAZED AREAS OF THE TRADITIONAL TURNBERRY CAN ALSO BE ENHANCED WITH THE GRIDLITE OPTION





TURNBERRY (EMERALD) CLASSIC GLAZING



TURNBERRY (CREAM WHITE) SIMPLICITY GLAZING



TURNBERRY GRID (MILITARY GREY) SATIN GLAZING\*



For Turnberry and Turnbery Grid, please check in with your installer for availability.



**TURNBERRY GRID** 

# **LYTHAM & LYTHAM GRID**

Choose from either the patterned glazing options below or a Pilkington obscured glass design

◆ Please see page 38/39 for Backing Glass options



ELEGANCE





also avail