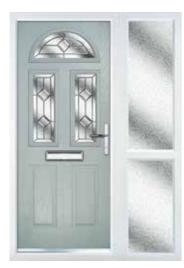

## THE GALLERY COMPOSITE DOOR

## **MAKE A STATEMENT**

Whether you're returning home from a busy day or welcoming a visitor, you want your front door to create a great first impression so only the most stunning doors feature in our collection.

Take inspiration from our contemporary and traditional door styles to choose the look which compliments your home. Bold colours, finished to modern technical standards will not only enhance the appearance of your home but require virtually no maintenance so you can relax in the knowledge that the hard work has been done for you.

# TRADITIONAL DOORS

The range of traditional doors are designed to replicate the most popular timber doors and come with highly defined mouldings and realistic wood-grain embossing on the surface. Whether used in a Victorian home, a modern townhouse or a farmhouse cottage, these doors always add to the appearance of the entryway and with the widest range of styles available in the market, there is a door for everyone.

These doors are transformed by the choice of decorative glass and colour and with 42 door colours available and a huge range of glass options from the simple diamonds of Classic through to the stunning multi-faced bevelling and black chrome of Reflections, these doors can make a real statement.