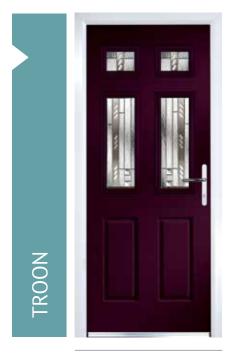

# TROON, MUIRFIELD & MUIRFIELD SOLID

TROON (VERY BERRY) MATRIX GLAZING

MUIRFIELD (VANILLA) REFLECTIONS GLAZING

**MUIRFIELD SOLID** (BLACK)

## A TRADITIONAL 6 PANEL DOOR WITH EITHER 2 OR 4 SMALL GLAZING DETAILS

Choose from either the patterned glazing options below or a Pilkington obscured glass design

◆ Please see page 38/39 for Backing Glass options

TAHOE\*

\*Only available with the

Diamonds is also available in clear bevel, blue, green

CLASSIC

DORCHESTER

REFLECTIONS

MATRIX

ELEGANCE

•Only available for Muirfield door.

**GLAZING ALSO AVAILABLE IN ALL PILKINGTON** OBSCURED GLASS DESIGNS Please speak to your installer for more

SHOWN IN CHARTWELL GREEN WITH MURANO BLACK GLAZING MURANO

KENSINGTON