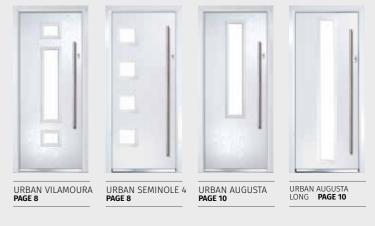

# **URBAN DOORS**

The Urban range of contemporary doors has a smooth finish, creating a clean, modern look.

# **URBAN VILAMOURA & SEMINOLE 4**

Choose from either the patterned glazing options or a Pilkington obscured glass design

◆ Please see page 38/39 for Backing Glass options

**URBAN VILAMOURA** (CLOTTED CREAM) MATRIX GLAZING

**URBAN SEMINOLE 4** (DIABLO) MURANO GLAZING

KENSINGTON

Please speak to your installer for more details

## THE URBAN DOOR IS A TRULY FUTURISTIC CONTEMPORARY DOOR WITH A SMOOTH FINISH.

**URBAN SEMINOLE 4** SHOWN IN BLACK WITH TAHOE GLAZING

SHOWN IN CARRIBBEAN BLUE WITH KENSINGTON GLAZING

# **URBAN AUGUSTA / AUGUSTA LONG**

Choose from either the patterned glazing options or a Pilkington obscured glass design

**URBAN AUGUSTA** (CLOTTED CREAM) LINEAR GLAZING

**URBAN AUGUSTA LONG** (STORMY SEAS) KENSINGTON GLAZING

- ◆ Please see page 38/39 for Backing Glass options
- \* Only available for Urban Augusta Long.

Diamonds is also available in clear bevel, blue, green and grey.

**GLAZING ALSO AVAILABLE IN ALL PILKINGTON OBSCURED GLASS DESIGNS** 

## URBAN AUGUSTA IS A SMOOTH FUTURISTIC DOOR WHICH ALLOWS PLENTY OF LIGHT INTO YOUR HOME

**URBAN AUGUSTA LONG** SHOWN IN CITRINE WITH REFLECTIONS GLAZING

SHOWN IN VICTORY BLUE WITH KENSINGTON GLAZING