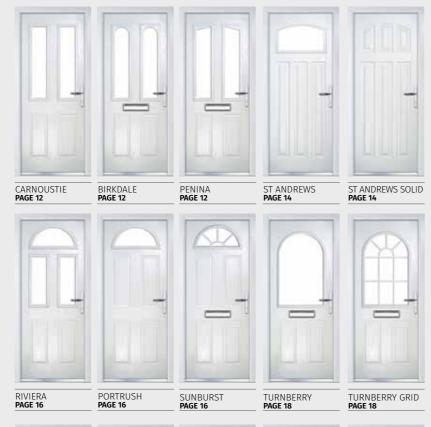

# **CARNOUSTIE, PENINA & BIRKDALE**

# CARNOUSTIE

**CARNOUSTIE** (CARIBBEAN BLUE) REFLECTIONS GLAZING

PENINA (ROSEWOOD) CLASSIC GLAZING

**BIRKDALE** (COTSWOLD) ELEGANCE GLAZING

## OUR MOST POPULAR TRADITIONAL COMPOSITE DOORS

SHOWN IN CLAY WITH KENSINGTON GLAZING

Choose from either the patterned glazing options below or a Pilkington obscured glass design

♦ Please see page 38/39 for Backing Glass options

# **ST ANDREWS**

Choose from either the patterned glazing options below or a Pilkington obscured glass design

♦ Please see page 38/39 for Backing Glass options

DORCHESTER GREEN

DORCHESTER AMBER

REFLECTIONS

# **RIVIERA, PORTRUSH & SUNBURST**

**RIVIERA** (FLORIDA) CLASSIC GLAZING

PORTRUSH (PARADISE GREEN) CLASSIC GLAZING

PORTRUSH SUNBURST (CLOTTED CREAM) CLEAR GRIDLITE GLAZING\*

SHOWN IN CITRINE WITH ELEGANCE GLAZING

# **TURNBERRY**

Choose from either the patterned glazing options below or a Pilkington obscured glass design

◆ Please see page 38/39 for Backing Glass options

REFLECTIONS

SIMPLICITY

KENSINGTON

CLASSIC

ELEGANCE