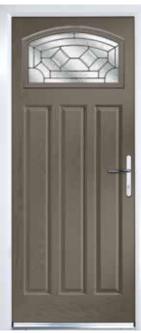

# TRADITIONAL DOORS

The range of traditional doors are designed to replicate the most popular timber doors and come with highly defined mouldings and realistic wood-grain embossing on the surface. Whether used in a Victorian home, a modern townhouse or a farmhouse cottage, these doors always add to the appearance of the entryway and with the widest range of styles available in the market, there is a door for everyone.

These doors are transformed by the choice of decorative glass and colour and with 42 door colours available and a huge range of glass options from the simple diamonds of Classic through to the stunning multi-faced bevelling and black chrome of Reflections, these doors can make a real statement.

With the range of Traditional door styles, we can also tailor the furniture to suit your tastes. Finger pulls are an option should you wish to change from the standard lever lever handle.

RIVIERA BLACK CLASSIC GLAZINO