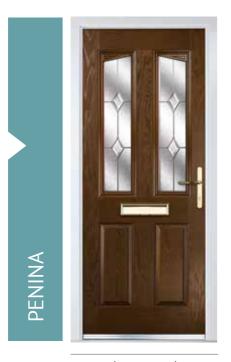

# **CARNOUSTIE, PENINA & BIRKDALE**

# CARNOUSTIE

**CARNOUSTIE** (CARIBBEAN BLUE) REFLECTIONS GLAZING

PENINA (ROSEWOOD) CLASSIC GLAZING

**BIRKDALE** (COTSWOLD) ELEGANCE GLAZING

## OUR MOST POPULAR TRADITIONAL COMPOSITE DOORS

SHOWN IN CLAY WITH KENSINGTON GLAZING

Choose from either the patterned glazing options below or a Pilkington obscured glass design

♦ Please see page 38/39 for Backing Glass options