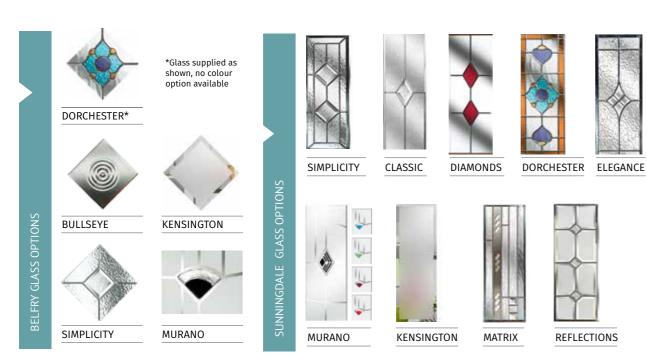

## **BACKING GLASS OPTIONS** • Murano • Tahoe • Bullseye • Diamonds

Obscure glass options allow you to match existing windows in your home. Higher prices and longer lead times apply when Backing Glass is selected. A choice of Backing Glass is available when the above patterned glass options are selected.

## **SIGNATURE DORCHESTER**

For a traditional Victorian look, Dorchester is the perfect choice combining vibrant 'Spectrum Glass' with textured glass and traditional lead. Available in 3 border colour options: Amber, Blue and Green.

## **ETCH ART MURANO**

Combining etched glass with hand-made 'fused glass' elements, our Fusion Art ranges are a truly modern decorative glass option.

Available in 5 colourways to complement or contrast with the door colour: Black, Blue, Green, Purple and Red.

## SIGNATURE SIMPLICITY AND ELEGANCE

Both Simplicity and Elegance have proven to be hugely popular designs combining a combination of textured glasses with hand cut polished bevelled glass which sparkle in the sunlight.

## **SIGNATURE MATRIX**

A modern twist on a traditional technique Modena combines hand cut textured glass pieces, contemporary fused glass elements and polished zinc cameing.

## **ETCH ART LINEAR**

The simplicity of brilliant cut lines combined with soft satin glass gives Linear a classic appeal that suits both traditional and contemporary door styles. Only available in a limited range of door styles.

## SIGNATURE CLASSIC

Simple yet classic design that suits any home. Classic is a combination of gently patterned glass with sparkling bevelled glass pieces encapsulated inside a highperformance double glazed unit.

## **ETCH ART TAHOE**

Combining etched glass with hand-made 'fused glass' elements, our Fusion Art ranges are a truly modern decorative glass option.

Available in 5 colourways to complement or contrast with the door colour: Black, Blue, Green, Purple and Red.