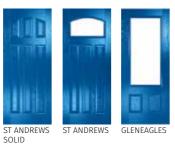

# **ST ANDREWS**

Choose from either the patterned glazing options below or a Pilkington obscured glass design

♦ Please see page 38/39 for Backing Glass options

DORCHESTER GREEN

DORCHESTER AMBER

REFLECTIONS

SIMPLICITY

KENSINGTON

GLAZING ALSO AVAILABLE IN ALL PILKINGTON OBSCURED GLASS DESIGNS

Please speak to your installer for more details

**ST ANDREWS**SHOWN IN MOONSHINE WITH REFLECTIONS GLAZING

# REMINISCENT OF THE 1930'S DOOR STYLES, THE ST ANDREWS IS AVAILABLE IN A SOLID DOOR OPTION AS WELL AS GLAZED.

**ST ANDREWS** (MUSHROOM) SIMPLICITY GLAZING

**ST ANDREWS** (TWILIGHT) REFLECTIONS GLAZING

**ST ANDREWS SOLID** (BLACK)

# **GLENEAGLES**

Choose from either the patterned glazing options below or a Pilkington obscured glass design

◆ Please see page 38/39 for Backing Glass options

REFLECTIONS

SIMPLICITY

MATRIX

MURANO

GLAZING ALSO AVAILABLE IN ALL PILKINGTON OBSCURED GLASS DESIGNS

Please speak to your installer for more details

**GLENEAGLES**SHOWN IN AZURE WITH REFLECTIONS GLAZING

# WITH ITS AMERICAN STYLE THE GLENEAGLES IS PROVEN TO BE AS POPULAR HERE IN THE UK.

GLENEAGLES

GLENEAGLES (GREEN) SIMPLICITY GLAZING

**GLENEAGLES** (WHITE) REFLECTIONS GLAZING

**GLENEAGLES** (COTSWOLD) MURANO GLAZING