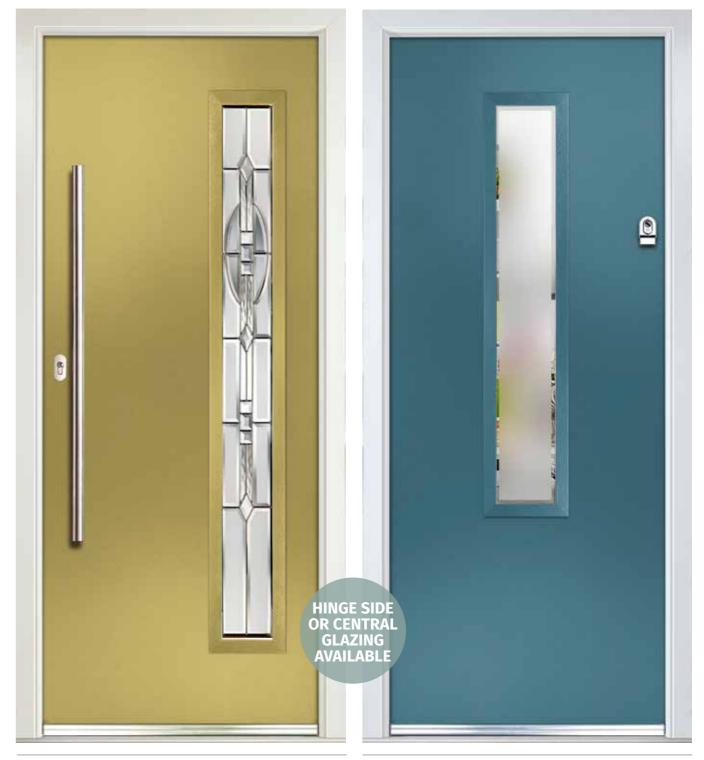

# **CONTEMPORARY DOORS**

Grained contemporary doors replicate modern timber door styles. With colour matching cassettes to frame the glass, they offer a range of modern designs with a wide choice of glazing options.

Many doors offer the option of central glazing or offset glazing on the hinge side.

# **URBAN DOORS**

The Urban range of contemporary doors has a smooth finish, creating a clean, modern look.

## THE URBAN DOOR IS A TRULY FUTURISTIC CONTEMPORARY DOOR WITH A SMOOTH FINISH.

**URBAN SEMINOLE 4** SHOWN IN BLACK WITH TAHOE GLAZING

SHOWN IN CARRIBBEAN BLUE WITH KENSINGTON GLAZING