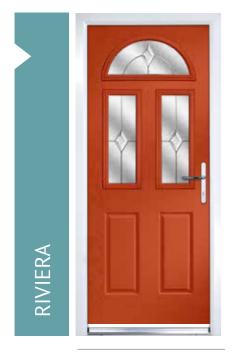

# **RIVIERA, PORTRUSH & SUNBURST**

**RIVIERA** (FLORIDA) CLASSIC GLAZING

PORTRUSH (PARADISE GREEN) CLASSIC GLAZING

PORTRUSH SUNBURST (CLOTTED CREAM) CLEAR GRIDLITE GLAZING\*

SHOWN IN CITRINE WITH ELEGANCE GLAZING

Choose from either the patterned glazing options below or a Pilkington obscured glass design

◆ Please see page 38/39 for Backing Glass options

DORCHESTER

REFLECTIONS

CLASSIC

**ELEGANCE** 

MATRIX

Diamonds is also available in clear bevel, blue, green and grey.