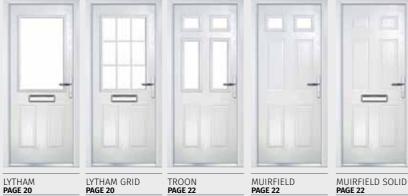

# **LYTHAM & LYTHAM GRID**

Choose from either the patterned glazing options below or a Pilkington obscured glass design

◆ Please see page 38/39 for Backing Glass options

ELEGANCE

also available in clear bevel,

# TROON, MUIRFIELD & MUIRFIELD SOLID

TROON (VERY BERRY) MATRIX GLAZING

MUIRFIELD (VANILLA) REFLECTIONS GLAZING

**MUIRFIELD SOLID** (BLACK)