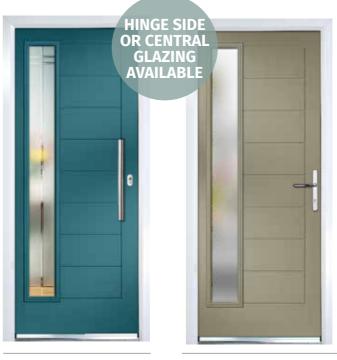

# **CONTEMPORARY DOORS**

Grained contemporary doors replicate modern timber door styles. With colour matching cassettes to frame the glass, they offer a range of modern designs with a wide choice of glazing options.

Many doors offer the option of central glazing or offset glazing on the hinge side.