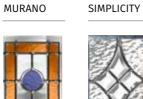

These doors are transformed by the choice of decorative glass and colour and with 42 door colours available and a huge range of glass options from the simple diamonds of Classic through to the stunning multi-faced bevelling and black chrome of Reflections, these doors can make a real statement.

DORCHESTER\* REFLECTIONS\*

ELEGANCE

TAHOE\*

MATRIX\* MURANO

Dorchester, Murano, Diamonds and Tahoe are available with different colour options as illustrated.

\*Only available for Carnoustie Door.

GLAZING ALSO AVAILABLE IN ALL PILKINGTON OBSCURED **GLASS DESIGNS** 

SIMPLICITY

KENSINGTON

GLAZING ALSO AVAILABLE IN ALL PILKINGTON OBSCURED GLASS DESIGNS

Please speak to your installer for more details

**ST ANDREWS**SHOWN IN MOONSHINE WITH REFLECTIONS GLAZING