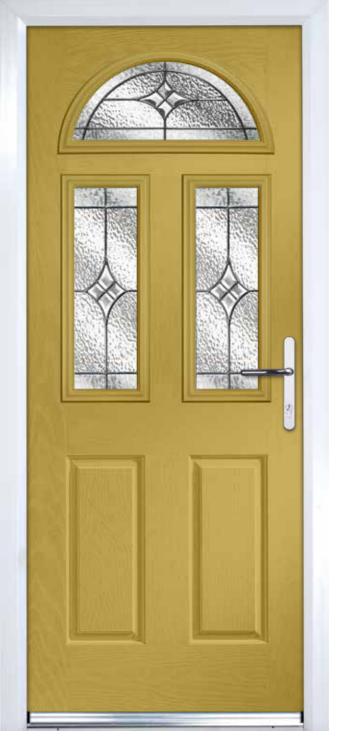

# **ST ANDREWS**

Choose from either the patterned glazing options below or a Pilkington obscured glass design

♦ Please see page 38/39 for Backing Glass options

DORCHESTER GREEN

DORCHESTER AMBER

REFLECTIONS

SIMPLICITY

KENSINGTON

GLAZING ALSO AVAILABLE IN ALL PILKINGTON OBSCURED GLASS DESIGNS

Please speak to your installer for more details

**ST ANDREWS**SHOWN IN MOONSHINE WITH REFLECTIONS GLAZING