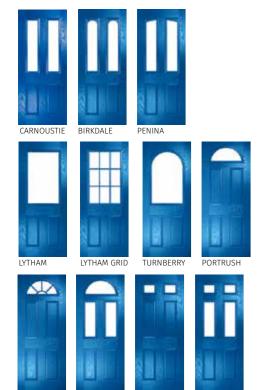

# **CARNOUSTIE, PENINA & BIRKDALE**

# CARNOUSTIE

**CARNOUSTIE** (CARIBBEAN BLUE) REFLECTIONS GLAZING

PENINA (ROSEWOOD) CLASSIC GLAZING

**BIRKDALE** (COTSWOLD) ELEGANCE GLAZING

## OUR MOST POPULAR TRADITIONAL COMPOSITE DOORS

SHOWN IN CLAY WITH KENSINGTON GLAZING

Choose from either the patterned glazing options below or a Pilkington obscured glass design

♦ Please see page 38/39 for Backing Glass options

# **RIVIERA, PORTRUSH & SUNBURST**

**RIVIERA** (FLORIDA) CLASSIC GLAZING

PORTRUSH (PARADISE GREEN) CLASSIC GLAZING

PORTRUSH SUNBURST (CLOTTED CREAM) CLEAR GRIDLITE GLAZING\*

SHOWN IN CITRINE WITH ELEGANCE GLAZING

# **TURNBERRY**

Choose from either the patterned glazing options below or a Pilkington obscured glass design

◆ Please see page 38/39 for Backing Glass options

REFLECTIONS

SIMPLICITY

KENSINGTON

CLASSIC

ELEGANCE

## THE LARGE GLAZED AREAS OF THE TRADITIONAL TURNBERRY CAN ALSO BE ENHANCED WITH THE GRIDLITE OPTION

TURNBERRY (EMERALD) CLASSIC GLAZING

TURNBERRY (CREAM WHITE) SIMPLICITY GLAZING

TURNBERRY GRID (MILITARY GREY) SATIN GLAZING\*

# **LYTHAM & LYTHAM GRID**

Choose from either the patterned glazing options below or a Pilkington obscured glass design

◆ Please see page 38/39 for Backing Glass options

ELEGANCE

also available in clear bevel,

## WITH ITS LARGE GLAZED AREA, THE LYTHAM LETS LIGHT FLOOD THROUGH. AVAILABLE WITH GRIDLITE OPTION

LYTHAM (PUTTY)

ELEGANCE GLAZING

LYTHAM GRID (MARSALA) CLEAR GRIDLITE\*

YTHAM GRID