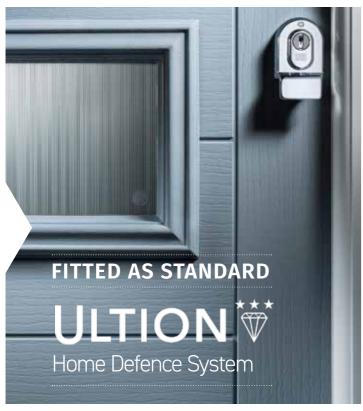

# FITTED AS STANDARD

# **ULTION**

Home Defence System

# Your Door The Weak Point

Millions of doors in the UK can be opened quietly in under 10 seconds with normal tools.

Even the most secure multipoint hook mechanisms are disabled when the cylinder lock is snapped.

Securing your doors with Ultion defends your home from this and all other known attack methods.

74% of intruders go through the door

43% get through the door by forcing the lock

9/10 forced locks are snapped

£2000 GUARANTEE

If an intruder snaps Ultion and breaks into your home we'll pay you £2000.

Register your lock for free www.ultion-lock.co.uk

| EXTERNAL        | INTERNAL          |
|-----------------|-------------------|
| White           | White             |
| White Ash**     | White Ash**       |
| Golden Oak      | Golden Oak        |
| Golden Oak      | White             |
| Rosewood        | Rosewood          |
| Rosewood        | White             |
| Irish Oak       | White**           |
| Anthracite Grey | Anthracite Grey** |
| Anthracite Grey | White             |
| Black Ash       | Black Ash**       |
| Black Ash       | White             |
| Slate Grey      | White             |
| Chartwell Green | White**           |
| Cream White     | White**           |
|                 |                   |