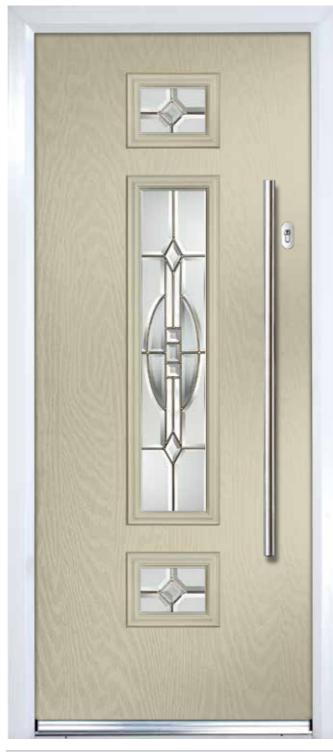

# **URBAN VILAMOURA & SEMINOLE 4**

Choose from either the patterned glazing options or a Pilkington obscured glass design

◆ Please see page 38/39 for Backing Glass options

**URBAN VILAMOURA** (CLOTTED CREAM) MATRIX GLAZING