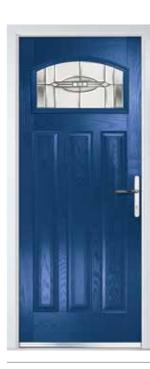

# TRADITIONAL DOORS

The range of traditional doors are designed to replicate the most popular timber doors and come with highly defined mouldings and realistic wood-grain embossing on the surface. Whether used in a Victorian home, a modern townhouse or a farmhouse cottage, these doors always add to the appearance of the entryway and with the widest range of styles available in the market, there is a door for everyone.

These doors are transformed by the choice of decorative glass and colour and with 42 door colours available and a huge range of glass options from the simple diamonds of Classic through to the stunning multi-faced bevelling and black chrome of Reflections, these doors can make a real statement.