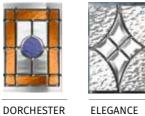

DORCHESTER\* REFLECTIONS\*

ELEGANCE

TAHOE\*

MATRIX\* MURANO

Dorchester, Murano, Diamonds and Tahoe are available with different colour options as illustrated.

\*Only available for Carnoustie Door.

GLAZING ALSO AVAILABLE IN ALL PILKINGTON OBSCURED **GLASS DESIGNS** 

Choose from either the patterned glazing options below or a Pilkington obscured glass design

◆ Please see page 38/39 for Backing Glass options

DORCHESTER

REFLECTIONS

CLASSIC

**ELEGANCE** 

MATRIX

Diamonds is also available in clear bevel, blue, green and grey.

TAHOE\*

\*Only available with the

Diamonds is also available in clear bevel, blue, green

CLASSIC

DORCHESTER

REFLECTIONS

MATRIX

ELEGANCE