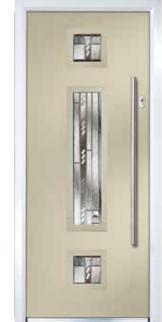

# TRADITIONAL DOORS

The range of traditional doors are designed to replicate the most popular timber doors and come with highly defined mouldings and realistic wood-grain embossing on the surface. Whether used in a Victorian home, a modern townhouse or a farmhouse cottage, these doors always add to the appearance of the entryway and with the widest range of styles available in the market, there is a door for everyone.

These doors are transformed by the choice of decorative glass and colour and with 42 door colours available and a huge range of glass options from the simple diamonds of Classic through to the stunning multi-faced bevelling and black chrome of Reflections, these doors can make a real statement.

With the range of Traditional door styles, we can also tailor the furniture to suit your tastes. Finger pulls are an option should you wish to change from the standard lever lever handle.

RIVIERA BLACK CLASSIC GLAZINO