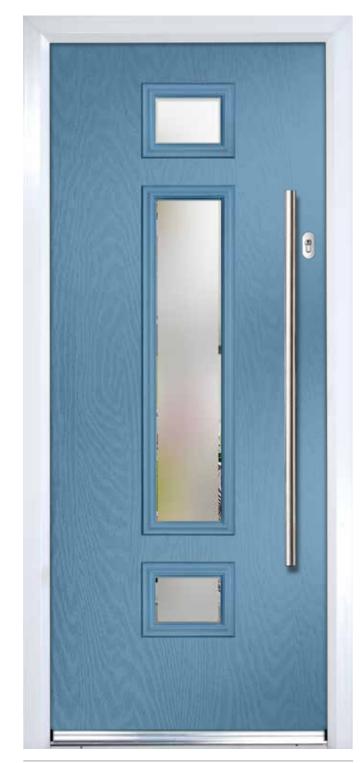

## THE URBAN DOOR IS A TRULY FUTURISTIC CONTEMPORARY DOOR WITH A SMOOTH FINISH.

**URBAN SEMINOLE 4** SHOWN IN BLACK WITH TAHOE GLAZING

SHOWN IN CARRIBBEAN BLUE WITH KENSINGTON GLAZING