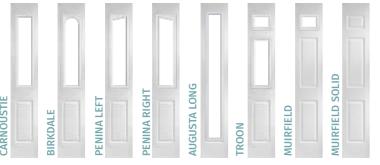

# **CARNOUSTIE, PENINA & BIRKDALE**

# CARNOUSTIE

**CARNOUSTIE** (CARIBBEAN BLUE) REFLECTIONS GLAZING

PENINA (ROSEWOOD) CLASSIC GLAZING

**BIRKDALE** (COTSWOLD) ELEGANCE GLAZING

## OUR MOST POPULAR TRADITIONAL COMPOSITE DOORS

SHOWN IN CLAY WITH KENSINGTON GLAZING

Choose from either the patterned glazing options below or a Pilkington obscured glass design

♦ Please see page 38/39 for Backing Glass options

# TROON, MUIRFIELD & MUIRFIELD SOLID

TROON (VERY BERRY) MATRIX GLAZING

MUIRFIELD (VANILLA) REFLECTIONS GLAZING

**MUIRFIELD SOLID** (BLACK)

## A TRADITIONAL 6 PANEL DOOR WITH EITHER 2 OR 4 SMALL GLAZING DETAILS

Choose from either the patterned glazing options below or a Pilkington obscured glass design

◆ Please see page 38/39 for Backing Glass options