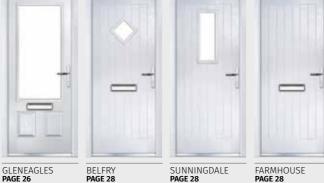

# **GLENEAGLES**

Choose from either the patterned glazing options below or a Pilkington obscured glass design

◆ Please see page 38/39 for Backing Glass options

REFLECTIONS

SIMPLICITY

MATRIX

MURANO

GLAZING ALSO AVAILABLE IN ALL PILKINGTON OBSCURED GLASS DESIGNS

# **FARMHOUSE BELFRY & SUNNINGDALE**

# BELFRY

FARMHOUSE BELFRY (BLACK) BULLSEYE GLAZING

**FARMHOUSE SUNNINGDALE** (VICTORY BLUE) SATIN GLAZING

FARMHOUSE SOLID (AGATE GREY)

Choose from either the patterned glazing options below or a Pilkington obscured glass design ◆ Please see page 38/39 for Backing Glass options