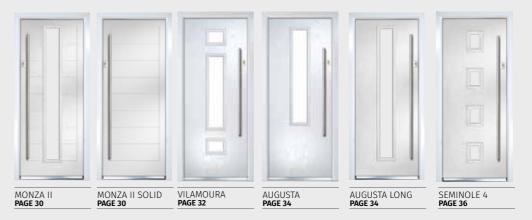

# **MONZA II & MONZA II AUGUSTA LONG**

Choose from either the patterned glazing options or a Pilkington obscured glass design

CLASSIC DIAMONDS KENSINGTON

LINEAR\*

MURANO

MATRIX

SIMPLICITY

- ◆ Please see page 38/39 for Backing Glass options
- \* Only available for Urban Augusta Long

**GLAZING ALSO AVAILABLE IN ALL PILKINGTON OBSCURED GLASS DESIGNS** 

Please speak to your installer for more details

**MONZA II SOLID** SHOWN IN SILVER GREY

## WITH ITS CONTEMPORARY LINEAR ETCH DETAILING, THE MONZA II IS A STUNNING DOOR AVAILABLE AS A GLAZED OR SOLID OPTION.

MONZA II AUGUSTA LONG

MONZA II AUGUSTA LONG (CARIBBEAN BLUE) LINEAR GLAZING

**MONZA II AUGUSTA LONG** (CLAY) SATIN GLAZING

**MONZA II SOLID** (AGATE GREY)

TRENDING COLOURS

# **VILAMOURA**

VILAMOURA SHOWN IN COTSWOLD WITH KENSINGTON GLAZING

VILAMOURA SHOWN IN CLOTTED CREAM WITH REFLECTIONS GLAZING

## GIVE YOUR HOME A CONTEMPORARY TWIST WITH THE VILAMOURA AND COMPLETELY TRANSFORM THE LOOK OF YOUR SPACE.

VILAMOURA (FLORIDA) MATRIX GLAZING

Choose from either the patterned glazing options or a Pilkington obscured glass design

# **AUGUSTA & AUGUSTA LONG**

SHOWN IN SAGE WITH MURANO GLAZING

SHOWN IN SANDSTONE WITH KENSINGTON GLAZING

## WITH ITS SIMPLE SLIM GLAZED PANEL AND PARALLEL PULL HANDLE, THE AUGUSTA HAS A CLEAN MODERN STYLE.

AUGUSTA LONG (SHADOW) MATRIX GLAZING

AUGUSTA (CHARTWELL GREEN) REFLECTIONS GLAZING

Choose from either the patterned glazing options or a Pilkington obscured glass design

# **SEMINOLE 4**

**SEMINOLE 4** (SHADOW) MURANO GLAZING

**SEMINOLE 4** (MOONSHINE) SIMPLICITY GLAZING

## A MEDITERRANEAN STYLE WITH FOUR DECORATIVE LITES ALLOWING LIGHT TO STREAM IN WITHOUT COMPROMISING YOUR PRIVACY.

SHOWN IN VICTORY BLUE WITH MURANO BLACK GLAZING

SHOWN IN BOLERO WITH TAHOE BLACK GLAZING