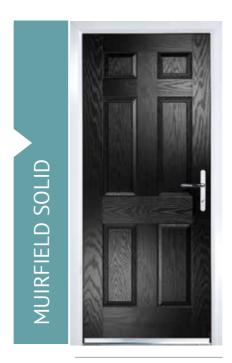

# TROON, MUIRFIELD & MUIRFIELD SOLID

TROON (VERY BERRY) MATRIX GLAZING

MUIRFIELD (VANILLA) REFLECTIONS GLAZING

**MUIRFIELD SOLID** (BLACK)

## A TRADITIONAL 6 PANEL DOOR WITH EITHER 2 OR 4 SMALL GLAZING DETAILS

Choose from either the patterned glazing options below or a Pilkington obscured glass design

◆ Please see page 38/39 for Backing Glass options

TAHOE\*

\*Only available with the

Diamonds is also available in clear bevel, blue, green

CLASSIC

DORCHESTER

REFLECTIONS

MATRIX

ELEGANCE

•Only available for Muirfield door.

**GLAZING ALSO AVAILABLE IN ALL PILKINGTON** OBSCURED GLASS DESIGNS Please speak to your installer for more

SHOWN IN CHARTWELL GREEN WITH MURANO BLACK GLAZING MURANO

KENSINGTON