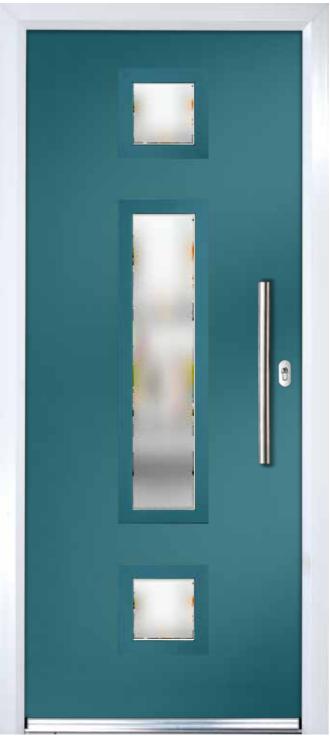

## THE URBAN DOOR IS A TRULY FUTURISTIC CONTEMPORARY DOOR WITH A SMOOTH FINISH.

**URBAN SEMINOLE 4** SHOWN IN BLACK WITH TAHOE GLAZING

SHOWN IN CARRIBBEAN BLUE WITH KENSINGTON GLAZING