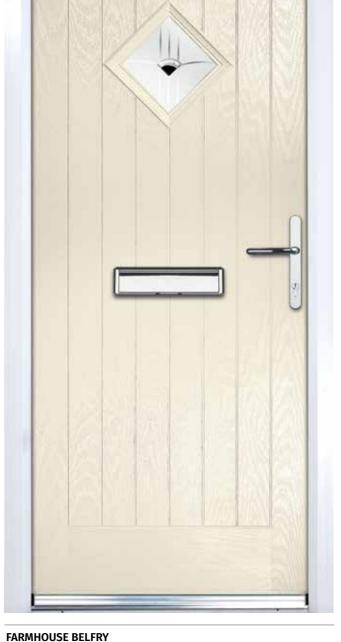

# **FARMHOUSE BELFRY & SUNNINGDALE**

# BELFRY

FARMHOUSE BELFRY (BLACK) BULLSEYE GLAZING

**FARMHOUSE SUNNINGDALE** (VICTORY BLUE) SATIN GLAZING

FARMHOUSE SOLID (AGATE GREY)

Choose from either the patterned glazing options below or a Pilkington obscured glass design ◆ Please see page 38/39 for Backing Glass options

# UNLIKE OTHER COTTAGE DOORS, THE BELFRY HAS A UNIQUE 'OFFSET ETCHED' DETAILING AND COMES IN TWO GLAZING STYLES.

**FARMHOUSE BELFRY** (ROSEWOOD) BULLSEYE GLAZING

FARMHOUSE SUNNINGDALE (NIMBUS) SIMPLICITY GLAZING

FARMHOUSE BELFRY
SHOWN IN CREAM WITH MURANO GLAZING