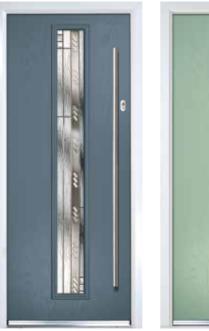

## THE URBAN DOOR IS A TRULY FUTURISTIC CONTEMPORARY DOOR WITH A SMOOTH FINISH.

**URBAN SEMINOLE 4** SHOWN IN BLACK WITH TAHOE GLAZING

SHOWN IN CARRIBBEAN BLUE WITH KENSINGTON GLAZING