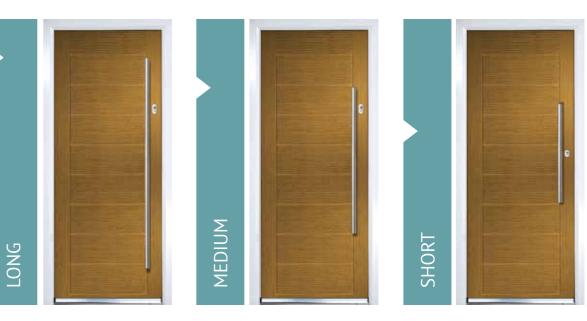

# **PULL BAR LENGTH OPTIONS**

Big and chunky, small and dainty, the choice is yours. We have various pull bar lengths to let you add yet another personal stamp on your chosen door. Simply choose an option and we'll do the rest!

STANDARD LOCK

Pull bars can be supplied external only or can be supplied both sides.