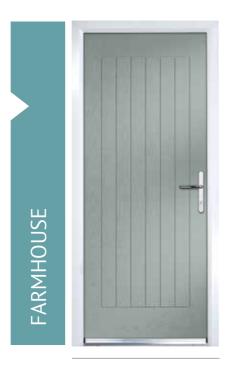

# TRADITIONAL DOORS

The range of traditional doors are designed to replicate the most popular timber doors and come with highly defined mouldings and realistic wood-grain embossing on the surface. Whether used in a Victorian home, a modern townhouse or a farmhouse cottage, these doors always add to the appearance of the entryway and with the widest range of styles available in the market, there is a door for everyone.