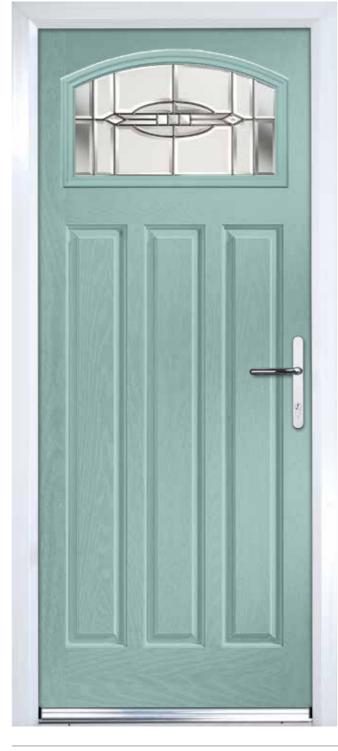

# TRADITIONAL DOORS

The range of traditional doors are designed to replicate the most popular timber doors and come with highly defined mouldings and realistic wood-grain embossing on the surface. Whether used in a Victorian home, a modern townhouse or a farmhouse cottage, these doors always add to the appearance of the entryway and with the widest range of styles available in the market, there is a door for everyone.

These doors are transformed by the choice of decorative glass and colour and with 42 door colours available and a huge range of glass options from the simple diamonds of Classic through to the stunning multi-faced bevelling and black chrome of Reflections, these doors can make a real statement.

With the range of Traditional door styles, we can also tailor the furniture to suit your tastes. Finger pulls are an option should you wish to change from the standard lever lever handle.

RIVIERA BLACK CLASSIC GLAZINO