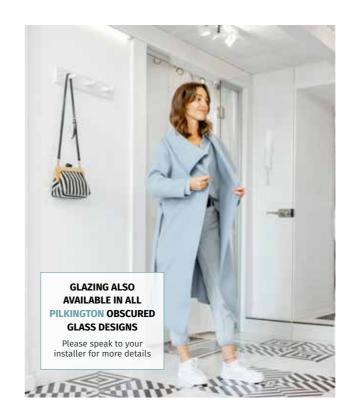

- ◆ Please see page 38/39 for Backing Glass options
- \* Only available for Urban Augusta Long.

Diamonds is also available in clear bevel, blue, green and grey.

**GLAZING ALSO AVAILABLE IN ALL PILKINGTON OBSCURED GLASS DESIGNS** 

Please speak to your installer for more details