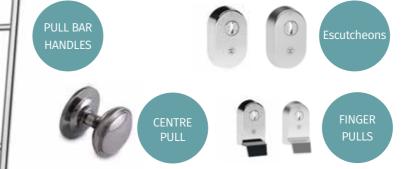

## MAKE AN ENTRANCE

Let your door really make an entrance by selecting stylish accessories. Handles can be fitted in either modern handle positions or choose a more traditional door pull fitted centrally together with the heritage lock position.

# **PULL BAR LENGTH OPTIONS**

Big and chunky, small and dainty, the choice is yours. We have various pull bar lengths to let you add yet another personal stamp on your chosen door. Simply choose an option and we'll do the rest!

With the range of Traditional door styles, we can also tailor the furniture to suit your tastes. Finger pulls are an option should you wish to change from the standard lever lever handle.

RIVIERA BLACK CLASSIC GLAZINO

## **DOOR LOCKS AND FURNITURE**

Our multipoint lock range offers outstanding protection against attempted burglary with our doors having passed the rigorous PAS 24: 2012 tests including: manual attack, mechanical load, soft and hard body impact, plus a key/thumb cut through test. The lock will comprise of a series of hooks with a centre deadbolt lock case.

Thumb turn cylinders are supplied as standard with pull bar or pull escutcheon doors

On door sets with lever handles, the lock is centrally set with hook locks set close to the top and bottom of the door, whilst on part of the Contemporary range, we offer a multipoint lock with a high level cylinder and escutcheon offering the same security features as standard doors.

LEVER LEVER AND LEVER PAD HANDLES

DOOR KNOCKERS

Marine grade door furniture is available. Please ask your Installer for more details.

## **CONTEMPORARY RANGE**

The Pull Bar Handle is available in Brushed Satin only.

Pull plates available in Chrome, Gold and Satin.

Door furniture images are for illustration purposes only and door furniture may be subject to change.