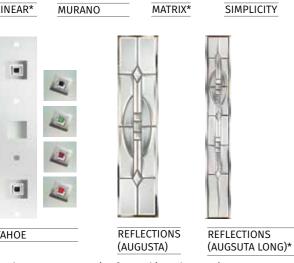

# **DECORATIVE GLASS**

## **BACKING GLASS OPTIONS** • Murano • Tahoe • Bullseye • Diamonds

Obscure glass options allow you to match existing windows in your home. Higher prices and longer lead times apply when Backing Glass is selected. A choice of Backing Glass is available when the above patterned glass options are selected.

## **ETCH ART MURANO**

Combining etched glass with hand-made 'fused glass' elements, our Fusion Art ranges are a truly modern decorative glass option.

Available in 5 colourways to complement or contrast with the door colour: Black, Blue, Green, Purple and Red.

## **ETCH ART LINEAR**

The simplicity of brilliant cut lines combined with soft satin glass gives Linear a classic appeal that suits both traditional and contemporary door styles. Only available in a limited range of door styles.

## SIGNATURE SIMPLICITY AND ELEGANCE

Both Simplicity and Elegance have proven to be hugely popular designs combining a combination of textured glasses with hand cut polished bevelled glass which sparkle in the sunlight.

## **SIGNATURE MATRIX**

A modern twist on a traditional technique Modena combines hand cut textured glass pieces, contemporary fused glass elements and polished zinc cameing.