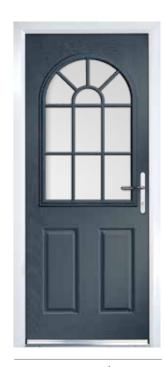

# **CONTEMPORARY DOORS**

Grained contemporary doors replicate modern timber door styles. With colour matching cassettes to frame the glass, they offer a range of modern designs with a wide choice of glazing options.

Many doors offer the option of central glazing or offset glazing on the hinge side.