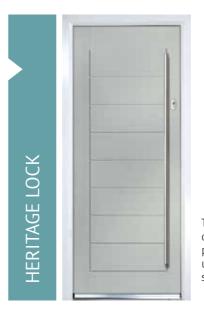

# **LOCK POSITION OPTIONS**

Sometimes the small details really make the difference. That's why we've even considered lock positions when it comes to creating the perfect door. Simply choose the option that best suits you to add the personal finishing touch.

The Heritage Lock option allows you to place the lock higher up the door for all slam shut designs.

The Standard Lock option places the lock in the middle of the door for all slam shut designs.