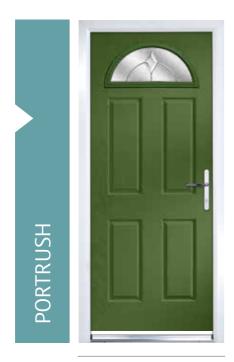

# **RIVIERA, PORTRUSH & SUNBURST**

**RIVIERA** (FLORIDA) CLASSIC GLAZING

PORTRUSH (PARADISE GREEN) CLASSIC GLAZING

PORTRUSH SUNBURST (CLOTTED CREAM) CLEAR GRIDLITE GLAZING\*

SHOWN IN CITRINE WITH ELEGANCE GLAZING

Choose from either the patterned glazing options below or a Pilkington obscured glass design

◆ Please see page 38/39 for Backing Glass options

DORCHESTER

REFLECTIONS

CLASSIC

**ELEGANCE** 

MATRIX

Diamonds is also available in clear bevel, blue, green and grey.