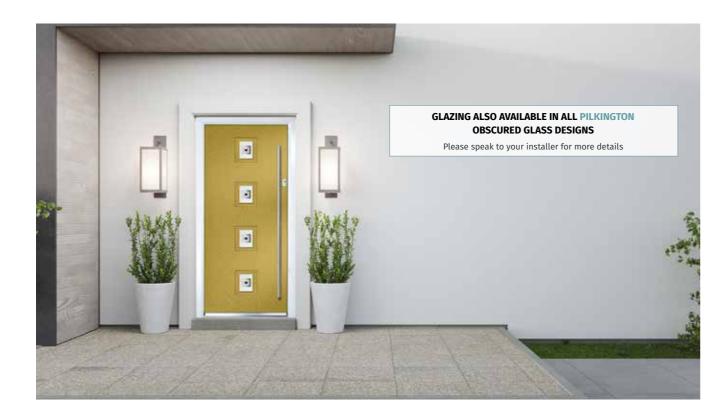

# **URBAN VILAMOURA & SEMINOLE 4**

Choose from either the patterned glazing options or a Pilkington obscured glass design

◆ Please see page 38/39 for Backing Glass options

**URBAN VILAMOURA** (CLOTTED CREAM) MATRIX GLAZING

- ◆ Please see page 38/39 for Backing Glass options
- \* Only available for Urban Augusta Long.

Diamonds is also available in clear bevel, blue, green and grey.

**GLAZING ALSO AVAILABLE IN ALL PILKINGTON OBSCURED GLASS DESIGNS** 

Please speak to your installer for more details