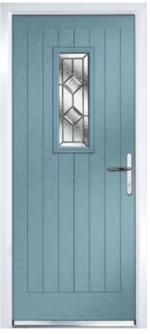

# **FARMHOUSE BELFRY & SUNNINGDALE**

# BELFRY

FARMHOUSE BELFRY (BLACK) BULLSEYE GLAZING

**FARMHOUSE SUNNINGDALE** (VICTORY BLUE) SATIN GLAZING

FARMHOUSE SOLID (AGATE GREY)

Choose from either the patterned glazing options below or a Pilkington obscured glass design ◆ Please see page 38/39 for Backing Glass options