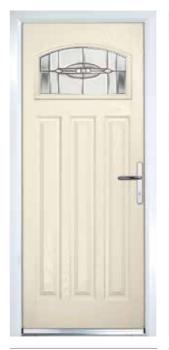

# TRADITIONAL DOORS

The range of traditional doors are designed to replicate the most popular timber doors and come with highly defined mouldings and realistic wood-grain embossing on the surface. Whether used in a Victorian home, a modern townhouse or a farmhouse cottage, these doors always add to the appearance of the entryway and with the widest range of styles available in the market, there is a door for everyone.

These doors are transformed by the choice of decorative glass and colour and with 42 door colours available and a huge range of glass options from the simple diamonds of Classic through to the stunning multi-faced bevelling and black chrome of Reflections, these doors can make a real statement.

With the range of Traditional door styles, we can also tailor the furniture to suit your tastes. Finger pulls are an option should you wish to change from the standard lever lever handle.

RIVIERA BLACK CLASSIC GLAZINO