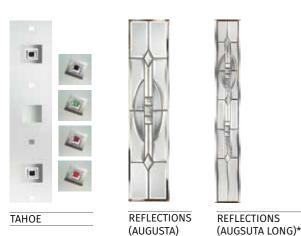

# **URBAN AUGUSTA / AUGUSTA LONG**

Choose from either the patterned glazing options or a Pilkington obscured glass design

**URBAN AUGUSTA** (CLOTTED CREAM) LINEAR GLAZING

**URBAN AUGUSTA LONG** (STORMY SEAS) KENSINGTON GLAZING

- ◆ Please see page 38/39 for Backing Glass options
- \* Only available for Urban Augusta Long.

Diamonds is also available in clear bevel, blue, green and grey.

**GLAZING ALSO AVAILABLE IN ALL PILKINGTON OBSCURED GLASS DESIGNS** 

Please speak to your installer for more details