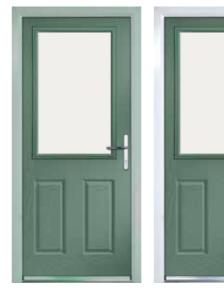

# TRADITIONAL DOORS

The range of traditional doors are designed to replicate the most popular timber doors and come with highly defined mouldings and realistic wood-grain embossing on the surface. Whether used in a Victorian home, a modern townhouse or a farmhouse cottage, these doors always add to the appearance of the entryway and with the widest range of styles available in the market, there is a door for everyone.

These doors are transformed by the choice of decorative glass and colour and with 42 door colours available and a huge range of glass options from the simple diamonds of Classic through to the stunning multi-faced bevelling and black chrome of Reflections, these doors can make a real statement.