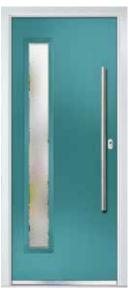

# **AUGUSTA & AUGUSTA LONG**

SHOWN IN SAGE WITH MURANO GLAZING

SHOWN IN SANDSTONE WITH KENSINGTON GLAZING

## WITH ITS SIMPLE SLIM GLAZED PANEL AND PARALLEL PULL HANDLE, THE AUGUSTA HAS A CLEAN MODERN STYLE.

AUGUSTA LONG (SHADOW) MATRIX GLAZING

AUGUSTA (CHARTWELL GREEN) REFLECTIONS GLAZING

Choose from either the patterned glazing options or a Pilkington obscured glass design