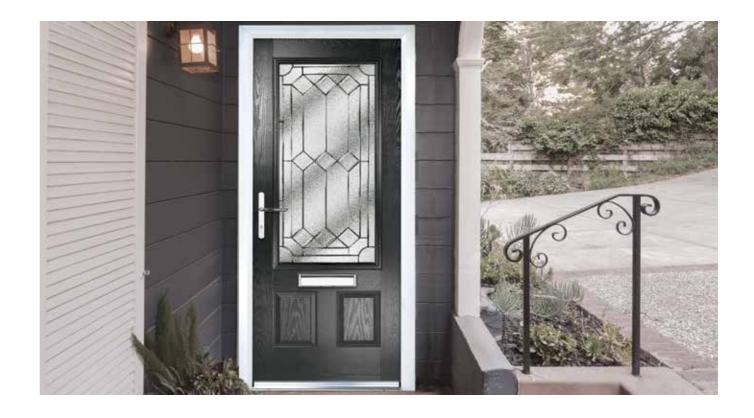

# **CONTEMPORARY DOORS**

Grained contemporary doors replicate modern timber door styles. With colour matching cassettes to frame the glass, they offer a range of modern designs with a wide choice of glazing options.

Many doors offer the option of central glazing or offset glazing on the hinge side.

# **URBAN DOORS**

The Urban range of contemporary doors has a smooth finish, creating a clean, modern look.