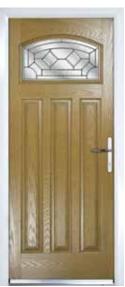

# **ST ANDREWS**

Choose from either the patterned glazing options below or a Pilkington obscured glass design

♦ Please see page 38/39 for Backing Glass options

DORCHESTER GREEN

DORCHESTER AMBER

REFLECTIONS

SIMPLICITY

KENSINGTON

GLAZING ALSO AVAILABLE IN ALL PILKINGTON OBSCURED GLASS DESIGNS

Please speak to your installer for more details

**ST ANDREWS**SHOWN IN MOONSHINE WITH REFLECTIONS GLAZING