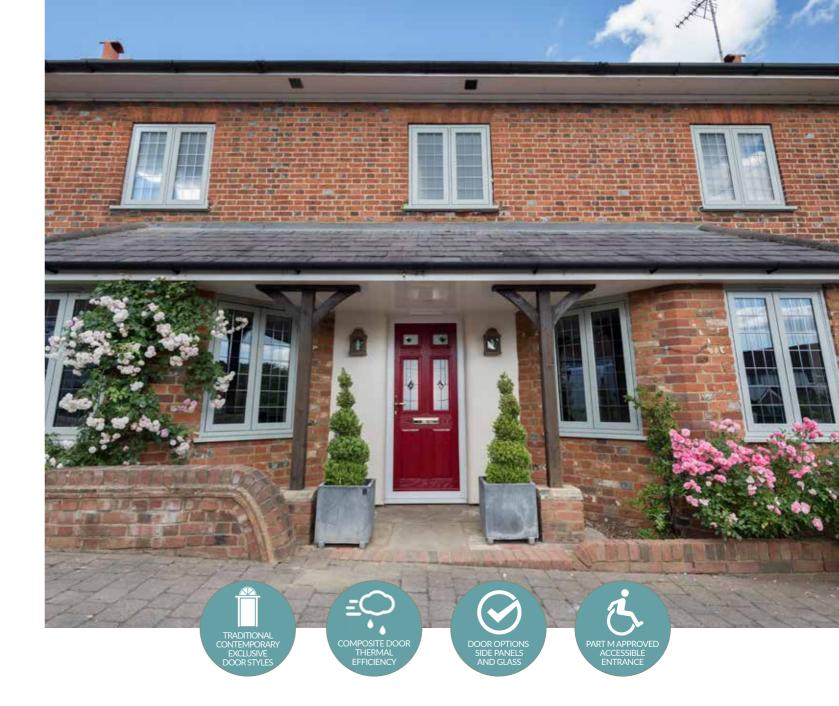

Our Composite Door Collection is a complete range of thermally efficient composite doors manufactured to the highest quality standards. Choose from Traditional or Contemporary Styles to best suit your home.

We can also offer toplights and sidelights to accompany your door when required in either a matching composite side panel or glass options.

For disabled access we offer a Building Regulations Part M compliant aluminium threshold.

# TRADITIONAL DOORS

The range of traditional doors are designed to replicate the most popular timber doors and come with highly defined mouldings and realistic wood-grain embossing on the surface. Whether used in a Victorian home, a modern townhouse or a farmhouse cottage, these doors always add to the appearance of the entryway and with the widest range of styles available in the market, there is a door for everyone.

## SIDE LIGHTS AND TOP LIGHTS

For larger openings, we offer a range of sidelights and toplights to complement the composite door. With a multitude of frame options and decorative glass choices, sidelights and toplights are designed to be an integral part of the entrance system.